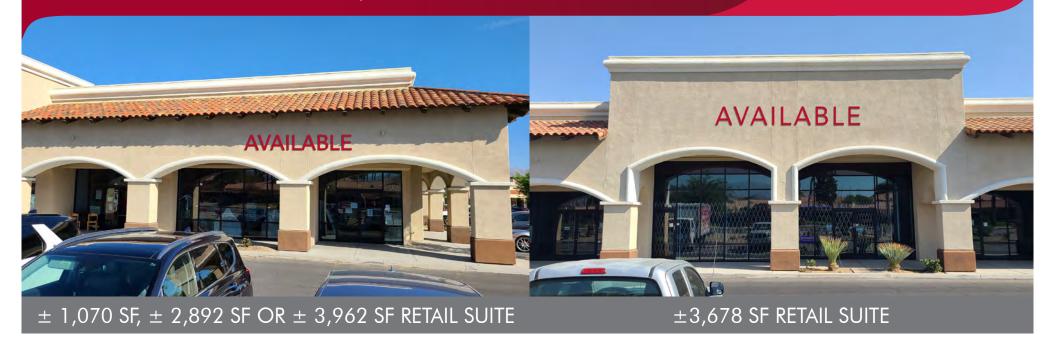

# **COUNTRY CLUB MARKETPLACE EAST**

77-750 to 77-780 COUNTRY CLUB DRIVE | PALM DESERT, CA

77-750 Suite B ± 3,678 SF Retail \$1.35/SF NNN Available Soon

# **COUNTRY CLUB MARKETPLACE EAST**

77-750 to 77-780 COUNTRY CLUB DRIVE | PALM DESERT, CA

77-750 Suite B ± 3,678 SF Retail \$1.35/SF NNN

77-780 Suite C&D ± 1,070 SF, ± 2,892 SF or ± 3,962 SF Retail \$1.35/SF - \$1.50/SF NNN