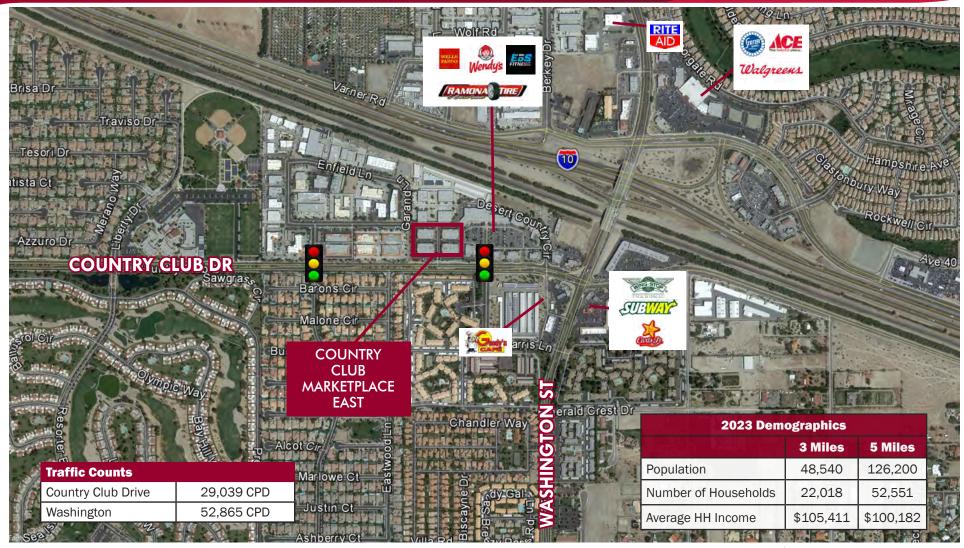

## **DESCRIPTION**

- Conveniently located on Country Club Drive with easy access to Washington Street and Interstate 10
- Improved retail & showroom suites available
- Covered parking available
- Over 126,200 residents within 5 miles with an average household income of over \$100,000/year