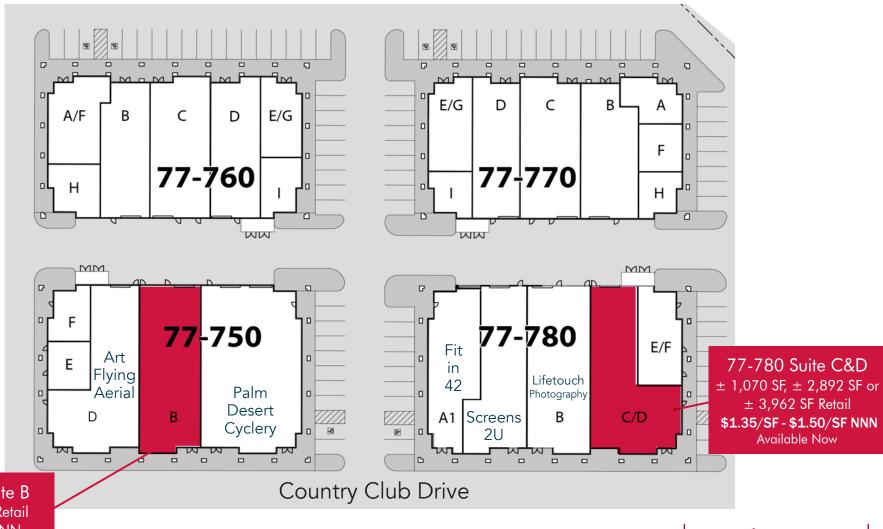

# **COUNTRY CLUB MARKETPLACE EAST**

77-750 to 77-780 COUNTRY CLUB DRIVE | PALM DESERT, CA

77-750 Suite B ± 3,678 SF Retail \$1.35/SF NNN Available Soon

# **COUNTRY CLUB MARKETPLACE EAST**

77-750 to 77-780 COUNTRY CLUB DRIVE | PALM DESERT, CA

77-750 Suite B ± 3,678 SF Retail \$1.35/SF NNN

77-780 Suite C&D ± 1,070 SF, ± 2,892 SF or ± 3,962 SF Retail \$1.35/SF - \$1.50/SF NNN