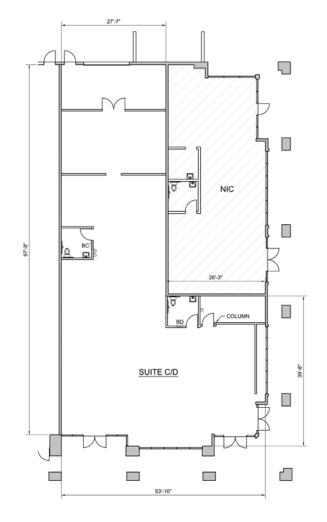

# **COUNTRY CLUB MARKETPLACE EAST**

77-750 to 77-780 COUNTRY CLUB DRIVE | PALM DESERT, CA

77-750 Suite B ± 3,678 SF Retail \$1.35/SF NNN

77-780 Suite C&D ± 1,070 SF, ± 2,892 SF or ± 3,962 SF Retail \$1.35/SF - \$1.50/SF NNN