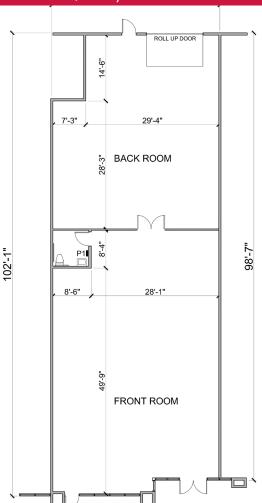

# **COUNTRY CLUB MARKETPLACE EAST**

77-750 to 77-780 COUNTRY CLUB DRIVE | PALM DESERT, CA

77-750 Suite B ± 3,678 SF Retail \$1.35/SF NNN

77-780 Suite C&D ± 1,070 SF, ± 2,892 SF or ± 3,962 SF Retail \$1.35/SF - \$1.50/SF NNN