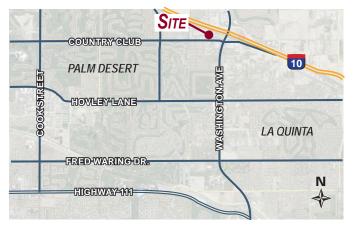

## **DESCRIPTION**

- Conveniently located on Country Club Drive with easy access to Washington Street and Interstate 10
- Improved retail & showroom suites available
- Covered parking available
- Over 126,200 residents within 5 miles with an average household income of over \$100,000/year